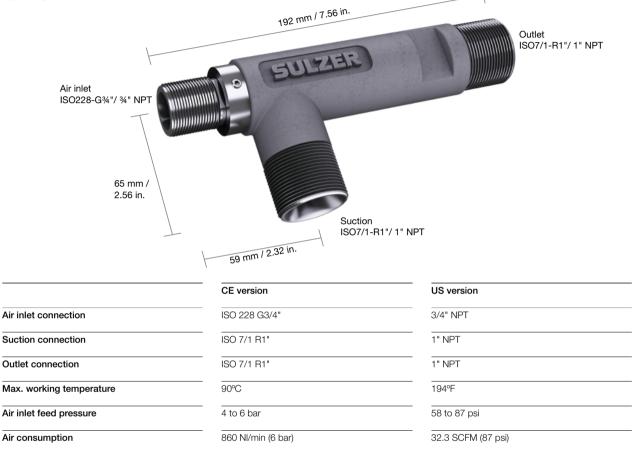

Priming capacity

Suction head

Set screw (904)

O-ring (412)

SULZER 716.EJ01 9 412.EJ01 904.EJ01 757.EJ01 Materials Ejector frame (757) ASTM A890 Grade 3A, duplex steel Ejector nozzle (716) ASTM A890 Grade 3A, duplex steel

up to 8 l/sec

5...8 m (4-6 bar)

A4L-21H, ISO 3506-3

NBR70, ISO 3601-1

## sulzer.com

up to 127 USgpm

16.4...26.25 ft. (58-87 psi)

A10349 en 4.2024, Copyright © Sulzer Ltd 2024

This data sheet is a general product presentation. It does not provide a warranty or guarantee of any kind. Please contact us for a description of the warranties and guarantees offered with our products. Directions for use and safety will be given separately. All information herein is subject to change without notice.